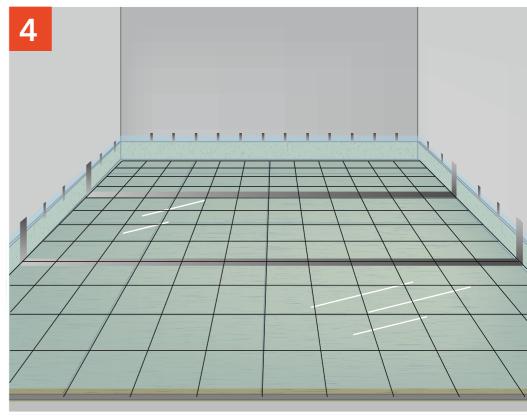

## components:

StopZvuk BP Floor sound-absorbing board Polyethylene film Vibroflor sheet Reinforced tape

A professional system for use both in special premises (concert halls, business centers, hotels, etc.) and in residential buildings and apartments with higher comfort level.