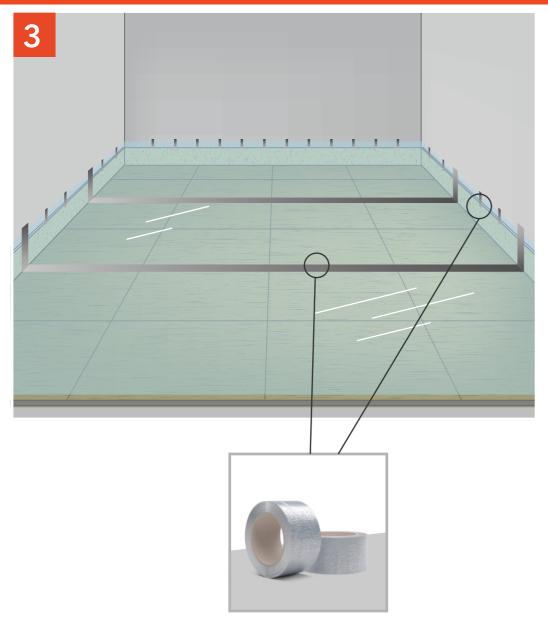

## **FLOOR SOUND INSULATION**

## PROFI PREMIUM

from typical technical solutions album of Technosonus and NIISF version TS/01.2020/RD/S/R4 type S-4.1

## components:

StopZvuk BP Floor sound-absorbing board Polyethylene film Vibroflor sheet Reinforced tape

A professional system for use both in special premises (concert halls, business centers, hotels, etc.) and in residential buildings and apartments with higher comfort level.



SYSTEM THICKNESS **78 mm** 



AIRBORNE NOISE REDUCTION

Rw = 67 dB



SOUND INSULATION ADDITION

A Rw = 17 dB



IMPACT NOISE REDUCTION

**▲** Lnw = 35 dB





Lay StopZvuk BP Flor boards cut 80 mm wide around the perimeter.

Lay StopZvuk BP Floor boards on the floor.

## **PROFI FLOOR SOUND INSULATION**







Pour the screed 60 mm thick.

Cut off ThermoZvukolzol surplus and fill the space with Sonetik vibroacoustic sealant.





Lay Vibrofloor.

Lay finish coating.