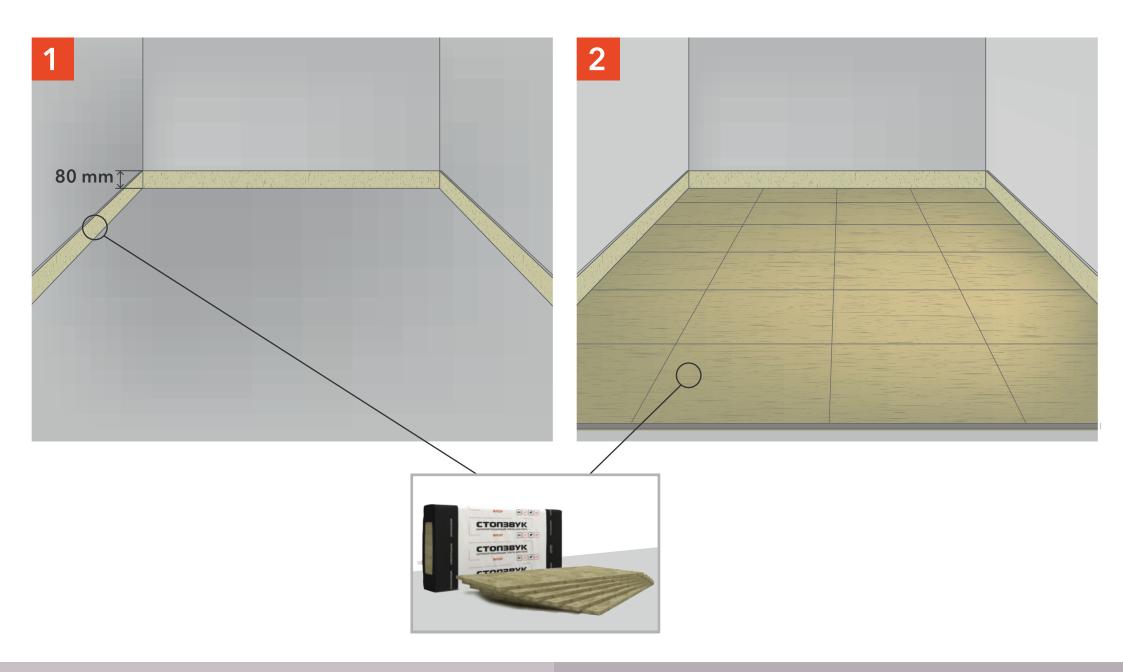

SYSTEM THICKNESS **78 mm** 

AIRBORNE NOISE REDUCTION

Rw = 67 dB

SOUND INSULATION ADDITION

A Rw = 17 dB

IMPACT NOISE REDUCTION

**▲** Lnw = 35 dB

Lay StopZvuk BP Flor boards cut 80 mm wide around the perimeter.