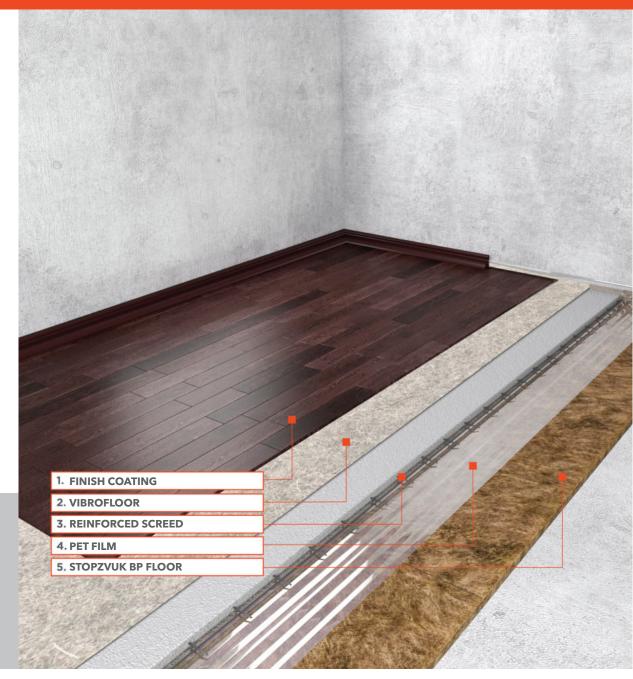

## components:

StopZvuk BP Floor sound-absorbing board Polyethylene film Vibroflor sheet Reinforced tape

A professional system for use both in special premises (concert halls, business centers, hotels, etc.) and in residential buildings and apartments with higher comfort level.

SYSTEM THICKNESS **78 mm** 

AIRBORNE NOISE REDUCTION

Rw = 67 dB

SOUND INSULATION ADDITION

A Rw = 17 dB

IMPACT NOISE REDUCTION

**▲** Lnw = 35 dB

Lay StopZvuk BP Flor boards cut 80 mm wide around the perimeter.

Lay StopZvuk BP Floor boards on the floor.

## **PROFI FLOOR SOUND INSULATION**

Pour the screed 60 mm thick.

Cut off ThermoZvukolzol surplus and fill the space with Sonetik vibroacoustic sealant.

Lay Vibrofloor.

Lay finish coating.