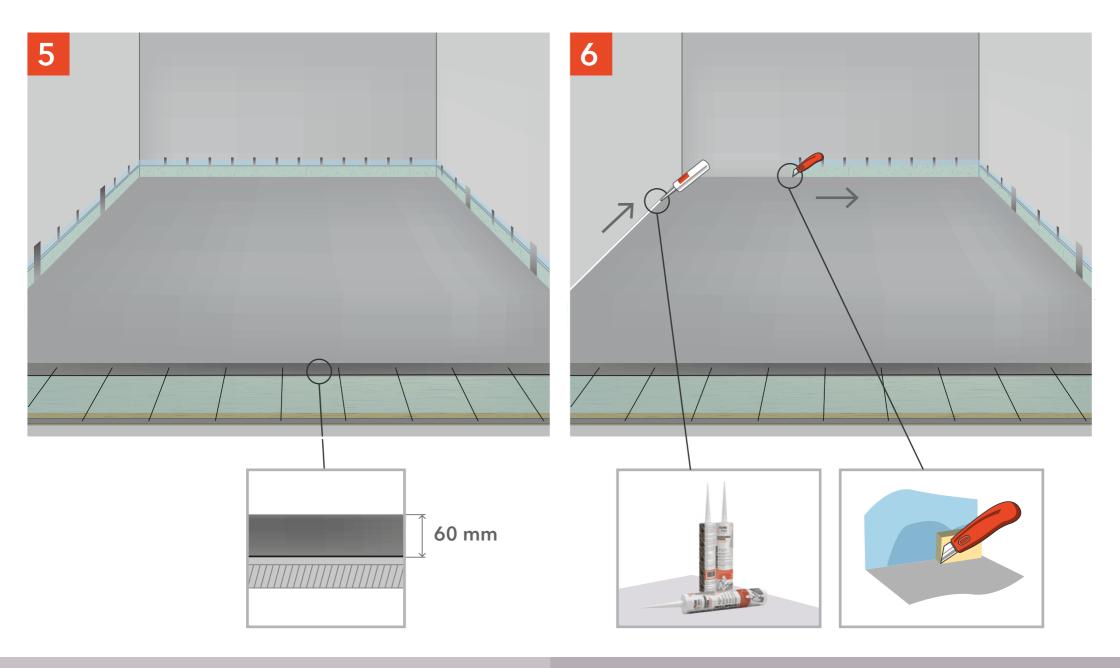

## **PROFI FLOOR SOUND INSULATION**

Pour the screed 60 mm thick.

Cut off ThermoZvukolzol surplus and fill the space with Sonetik vibroacoustic sealant.

Lay Vibrofloor.

Lay finish coating.